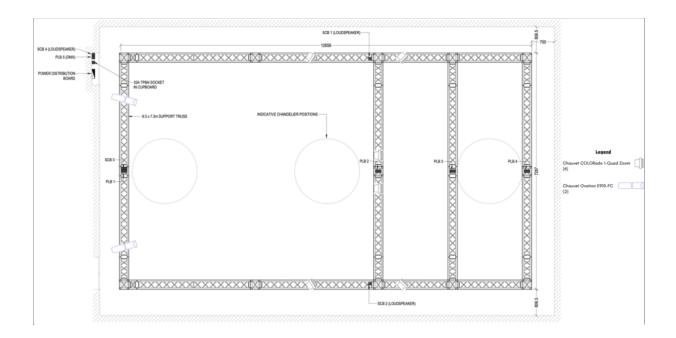

## **Lighting Plan**

## **LAYOUT**

1 x AKG D330BT

Overhead truss of height approx. 6m, layout and dimensions overleaf.

The absolute room is 14 m long x 9m wide, with an effective 2m length reduction from the rear with seating fully retracted.

| SOUND                                                                                                                                                             | VISION                                                                                                                  |
|-------------------------------------------------------------------------------------------------------------------------------------------------------------------|-------------------------------------------------------------------------------------------------------------------------|
| 2 x LD Systems Stinger 12 G3s 12" Mid/Tops suspended                                                                                                              | 2 x Chauvet Ovation E910-FC                                                                                             |
| from truss.                                                                                                                                                       | 6 x Chauvet COLORado 1-Quad Zoom                                                                                        |
| 1 x JBL JRX 218S 18" Subwoofer.                                                                                                                                   | ETC Coloursource 20                                                                                                     |
| 2 x EM Acoustics EMS 81X wedges.                                                                                                                                  | DMX lines distributed across truss.                                                                                     |
| 1 x Bose L1 Compact                                                                                                                                               |                                                                                                                         |
| Soundcraft Ui24R Stage Box and Digital Mixer Denon DN-312X 12 Channel Line Mixer QSC ISA 300Ti Amplifier Yamaha EMX 2000 Powered Mixer Steinberg UR816C Interface | Benq W2000 projector suspended from truss, wireless input throughout room or wired from rear.  1 x ATEM Mini Pro  POWER |
| Mic list:  2 x Shure SM57  2 x Shure SM58  1x Shure Beta 58A                                                                                                      | 32A TP located in rear cupboard 16A located in rear cupboard 13A sockets located on truss and throughout the room       |