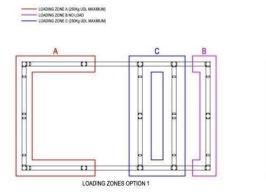

## PLEASE NOTE: LOADING ZONE RESTRICTIONS

Please be aware there is projection and audio equipment mounted, weighing approx. 45kg