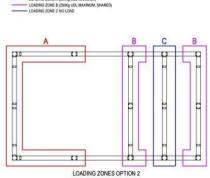

## PLEASE NOTE: LOADING ZONE RESTRICTIONS

Please be aware there is projection and audio equipment mounted, weighing approx. 45kg