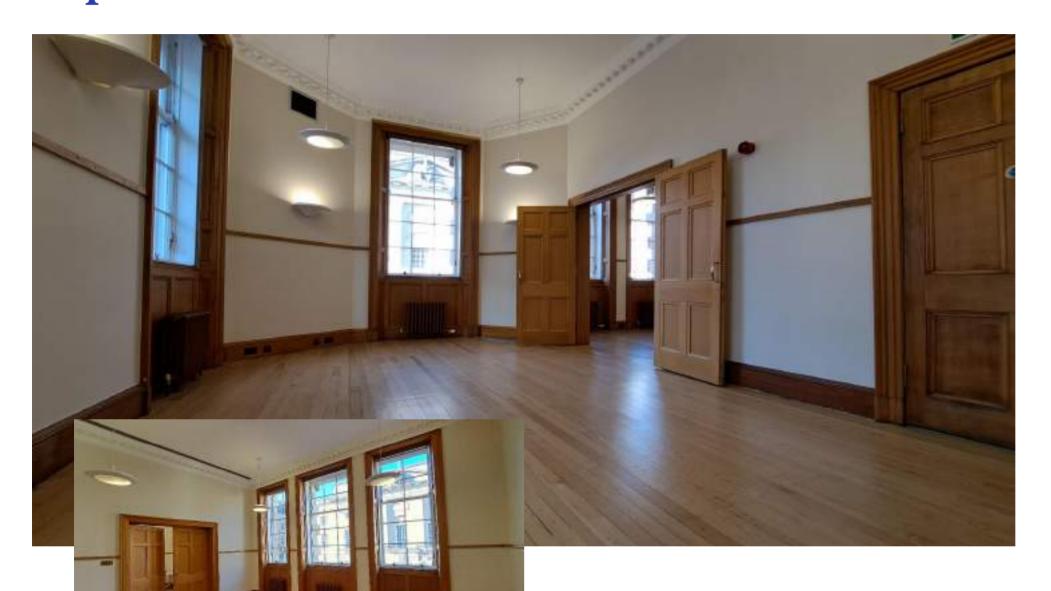

### Capacities - Salle Émilienne Moreau-Evrard [EME]

### AUDITORIUM CINEMA BALLROOM

VIEW OVER WEST PARLIAMENT SQUARE AND ST GILES CATHEDRAL

FIRST FLOOR

Presentations (PowerPoints)
Blackout Blinds
Lighting Effects
External catering only
WiFi

### **Seating arrangements**

Theatre Reception (standing) 74 120

Cabaret 30

128m<sup>2</sup>

|                                 | MON-FRI | WEEKEND |
|---------------------------------|---------|---------|
| PER HOUR                        | £140    | £210    |
| HOUR BEFORE 9AM<br>OR AFTER 9PM | £180    | N/A     |
| HALF DAY (4H)                   | £420    | £630    |
| DAY (8H)                        | £700    | £1,050  |