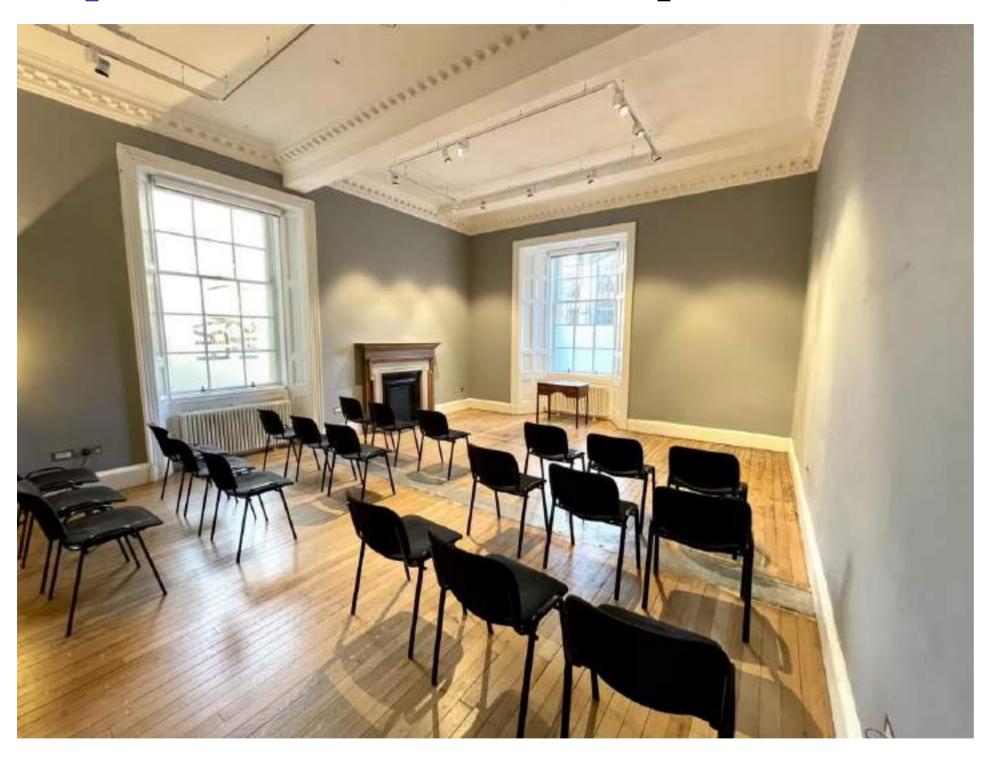

### Capacities - Salle Duchesse d'Angoulême

## LOUNGE NETWORKING CATERING AREA

VIEW OVER WEST PARLIAMENT SQUARE AND ST GILES CATHEDRAL

FIRST FLOOR

Interconnected with Salle EME & a kitchen External catering only WiFi

**Angoulême + EME** 

#### **Seating arrangements**

Lounge Reception (standing)

10 30

|                                 | MON-FRI | WEEKEND | MON-FRI | WEEKEND |
|---------------------------------|---------|---------|---------|---------|
| PER HOUR                        | £60     | £90     | £175    | £265    |
| HOUR BEFORE 9AM<br>OR AFTER 9PM | £100    | N/A     | £215    | N/A     |
| HALF DAY (4H)                   | £180    | £270    | £525    | £795    |
| DAY (8H)                        | £300    | £450    | £795    | £1,325  |