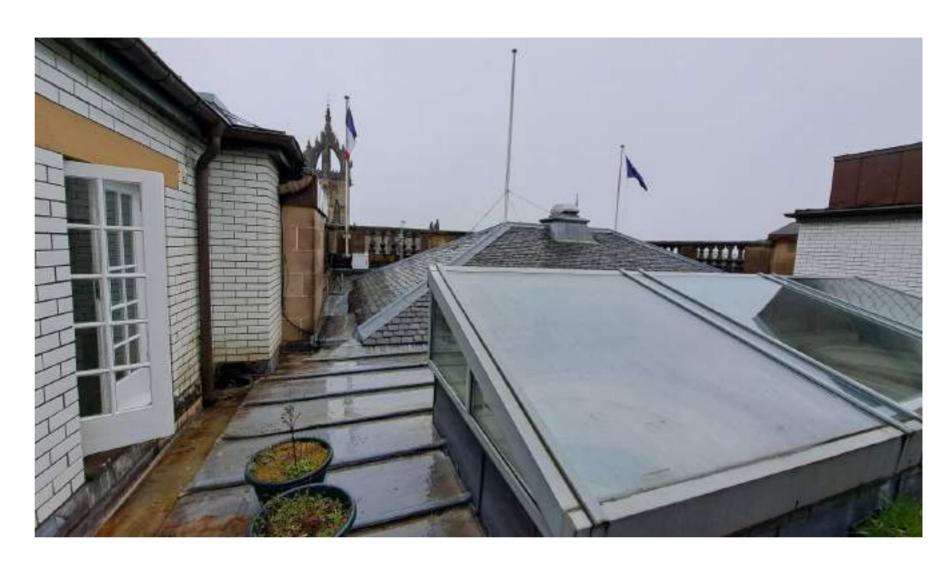

### Capacities – Roof

### **FILMING**

VIEW ON WEST PARLIAMENT SQUARE & ROYAL MILE

THIRD FLOOR

### **Seating arrangements**

Standing

|                                 | MON-FRI | WEEKEND |
|---------------------------------|---------|---------|
| PER HOUR                        | £150    | £220    |
| HOUR BEFORE 9AM<br>OR AFTER 9PM | £190    | N/A     |
| HALF DAY (4H)                   | £450    | £660    |
| DAY (8H)                        | £750    | £1,100  |