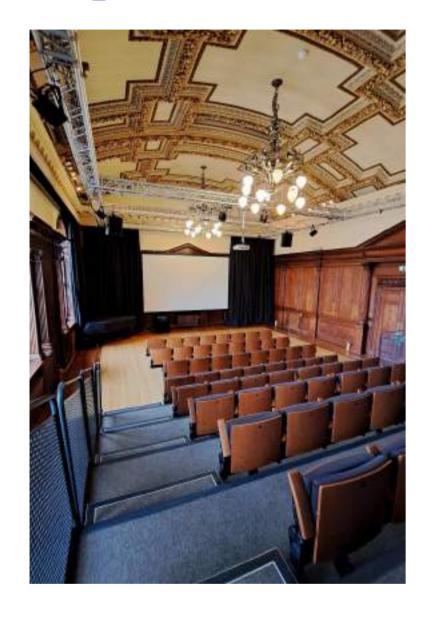

### Capacities - Salle Émilienne Moreau-Evrard [EME]

### AUDITORIUM CINEMA BALLROOM

VIEW OVER WEST PARLIAMENT SQUARE AND ST GILES CATHEDRAL

FIRST FLOOR

Presentations (PowerPoints)
Blackout Blinds
Lighting Effects
External catering only
WiFi

### **Seating arrangements**

Theatre Reception (standing) 74 120

Cabaret 30

128m<sup>2</sup>

|                                 | MON-FRI | WEEKEND |
|---------------------------------|---------|---------|
| PER HOUR                        | £140    | £210    |
| HOUR BEFORE 9AM<br>OR AFTER 9PM | £180    | N/A     |
| HALF DAY (4H)                   | £420    | £630    |
| DAY (8H)                        | £700    | £1,050  |