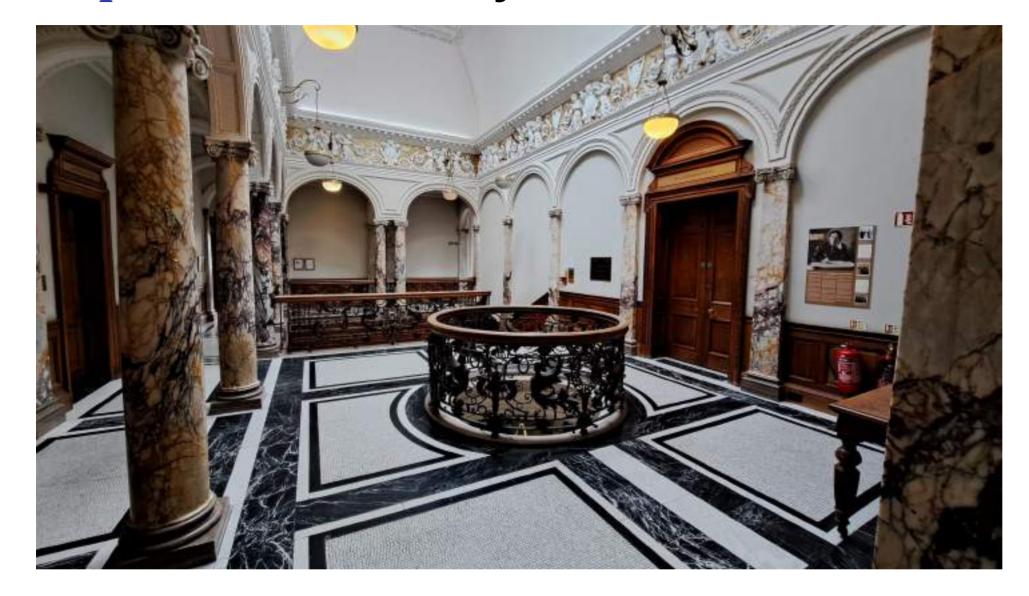

### Capacities – le Foyer

# PHOTOSHOOT COCKTAIL RECEPTION

NOBLE STYLE & MARBLE

**RED CARPETED STAIRS** 

FIRST FLOOR

External catering only WiFi

### **Seating arrangements**

Standing 40

|                                 | MON-FRI | WEEKEND |
|---------------------------------|---------|---------|
| PER HOUR                        | £60     | £90     |
| HOUR BEFORE 9AM<br>OR AFTER 9PM | £100    | N/A     |
| HALF DAY (4H)                   | £180    | £270    |
| DAY (8H)                        | £300    | £450    |