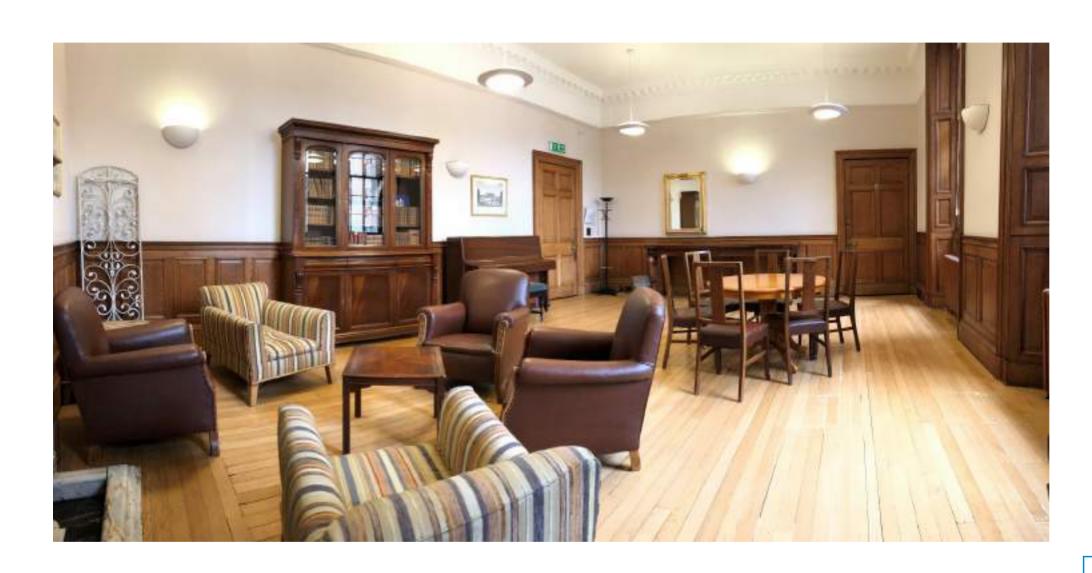

### Capacities - Salle Émilienne Moreau-Evrard [EME]

### AUDITORIUM CINEMA BALLROOM

VIEW OVER WEST PARLIAMENT SQUARE AND ST GILES CATHEDRAL

FIRST FLOOR

Presentations (PowerPoints)
Blackout Blinds
Lighting Effects
External catering only
WiFi

### **Seating arrangements**

Theatre Reception (standing) 74 120

Cabaret 30

128m<sup>2</sup>

|                                 | MON-FRI | WEEKEND |
|---------------------------------|---------|---------|
| PER HOUR                        | £140    | £210    |
| HOUR BEFORE 9AM<br>OR AFTER 9PM | £180    | N/A     |
| HALF DAY (4H)                   | £420    | £630    |
| DAY (8H)                        | £700    | £1,050  |