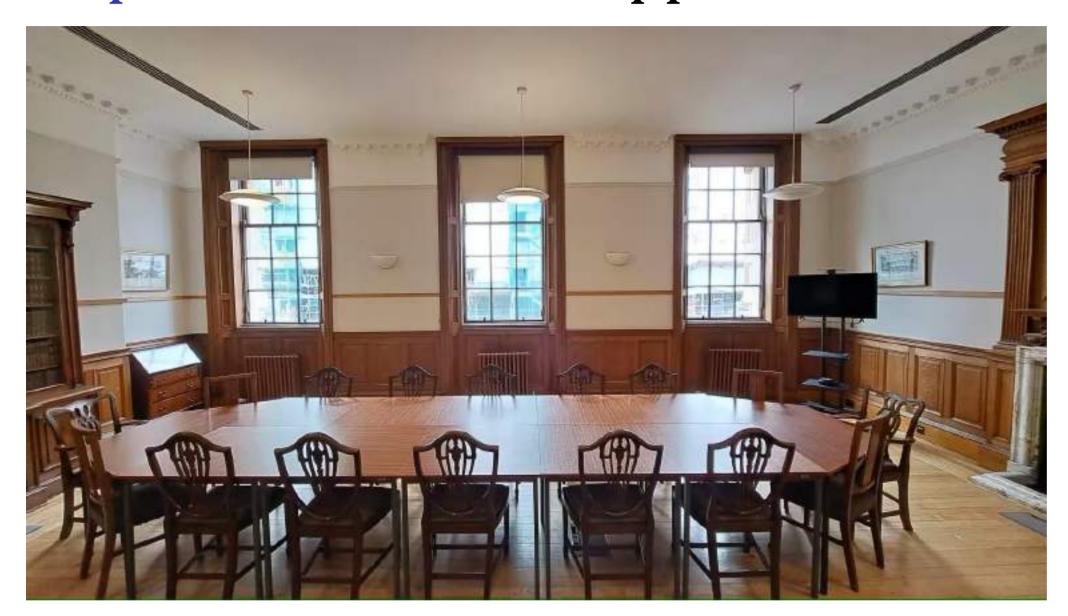

### Capacities - Salle Philippe Kieffer

## MEETING ROOM WORKSHOP

**NOBLE STYLE** 

FIRST FLOOR

TV screen (presentations, video calls) External catering only WiFi

#### **Seating arrangements**

Boardroom U-shape Cabaret (standing) 16 16 25

| 2 |
|---|
|   |

|                                 | MON-FRI | WEEKEND |
|---------------------------------|---------|---------|
| PER HOUR                        | £60     | £90     |
| HOUR BEFORE 9AM<br>OR AFTER 9PM | £100    | N/A     |
| HALF DAY (4H)                   | £180    | £270    |
| <b>DAY (8H)</b>                 | £300    | £450    |