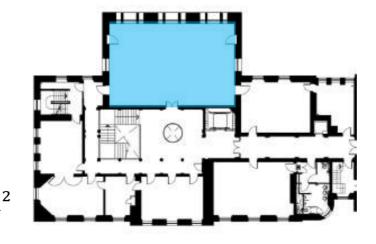

### Capacities - Salle Émilienne Moreau-Evrard [EME]

### AUDITORIUM CINEMA BALLROOM

VIEW OVER WEST PARLIAMENT SQUARE AND ST GILES CATHEDRAL

FIRST FLOOR

Presentations (PowerPoints)
Blackout Blinds
Lighting Effects
External catering only
WiFi

### **Seating arrangements**

Theatre Reception (standing) 74 120

Cabaret 30

128m<sup>2</sup>

|                                 | MON-FRI | WEEKEND |
|---------------------------------|---------|---------|
| PER HOUR                        | £140    | £210    |
| HOUR BEFORE 9AM<br>OR AFTER 9PM | £180    | N/A     |
| HALF DAY (4H)                   | £420    | £630    |
| DAY (8H)                        | £700    | £1,050  |