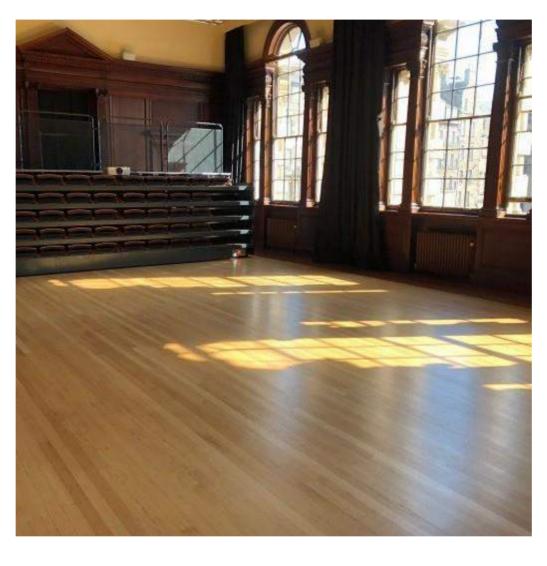

### Capacities - Salle Émilienne Moreau-Evrard [EME]

### AUDITORIUM CINEMA BALLROOM

VIEW OVER WEST PARLIAMENT SQUARE AND ST GILES CATHEDRAL

FIRST FLOOR

Presentations (PowerPoints)
Blackout Blinds
Lighting Effects
External catering only
WiFi

### **Seating arrangements**

Theatre Reception (standing) 74 120

Cabaret 30

128m<sup>2</sup>

|                                 | MON-FRI | WEEKEND |
|---------------------------------|---------|---------|
| PER HOUR                        | £140    | £210    |
| HOUR BEFORE 9AM<br>OR AFTER 9PM | £180    | N/A     |
| HALF DAY (4H)                   | £420    | £630    |
| DAY (8H)                        | £700    | £1,050  |