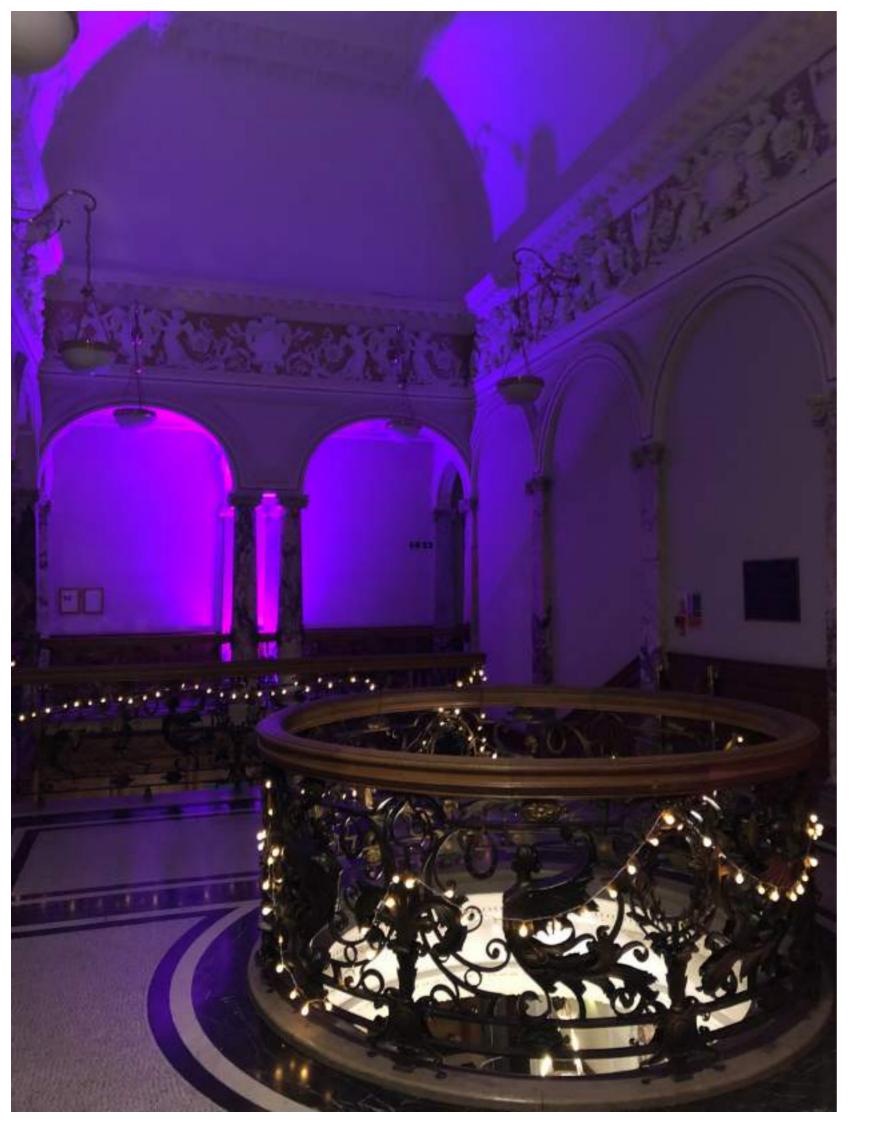

### Capacities - Salle Duchesse d'Angoulême

## LOUNGE NETWORKING CATERING AREA

VIEW OVER WEST PARLIAMENT SQUARE AND ST GILES CATHEDRAL

FIRST FLOOR

Interconnected with Salle EME & a kitchen External catering only WiFi

**Angoulême + EME** 

#### **Seating arrangements**

Lounge Reception (standing)

10 30

|                                 | MON-FRI | WEEKEND | MON-FRI | WEEKEND |
|---------------------------------|---------|---------|---------|---------|
| PER HOUR                        | £60     | £90     | £175    | £265    |
| HOUR BEFORE 9AM<br>OR AFTER 9PM | £100    | N/A     | £215    | N/A     |
| HALF DAY (4H)                   | £180    | £270    | £525    | £795    |
| DAY (8H)                        | £300    | £450    | £795    | £1,325  |