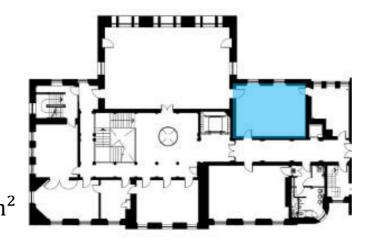

### Capacities - Salle Philippe Kieffer

## MEETING ROOM WORKSHOP

**NOBLE STYLE** 

FIRST FLOOR

TV screen (presentations, video calls) External catering only WiFi

#### **Seating arrangements**

Boardroom U-shape Cabaret (standing) 16 16 25

| 2 |
|---|
|   |

|                                 | MON-FRI | WEEKEND |
|---------------------------------|---------|---------|
| PER HOUR                        | £60     | £90     |
| HOUR BEFORE 9AM<br>OR AFTER 9PM | £100    | N/A     |
| HALF DAY (4H)                   | £180    | £270    |
| <b>DAY (8H)</b>                 | £300    | £450    |