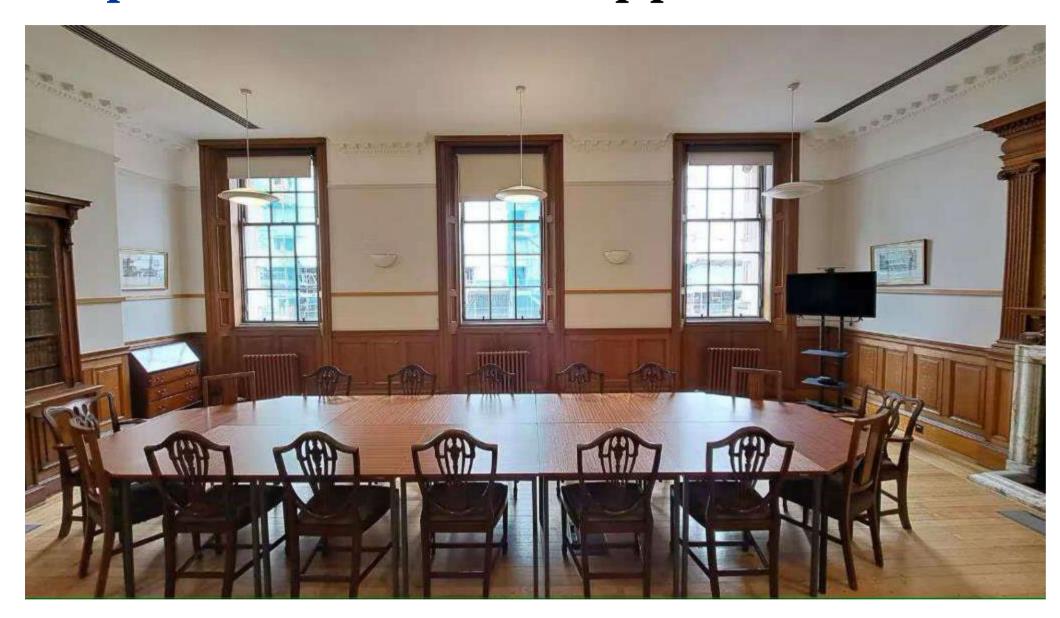

### Capacities - Salle Philippe Kieffer

## MEETING ROOM WORKSHOP

**NOBLE STYLE** 

FIRST FLOOR

TV screen (presentations, video calls) External catering only WiFi

#### **Seating arrangements**

Boardroom U-shape Cabaret (standing) 16 16 25

| PER HOUR                        | £60  | £90  |
|---------------------------------|------|------|
| HOUR BEFORE 9AM<br>OR AFTER 9PM | £100 | N/A  |
| HALF DAY (4H)                   | £180 | £270 |
| DAY (8H)                        | £300 | £450 |