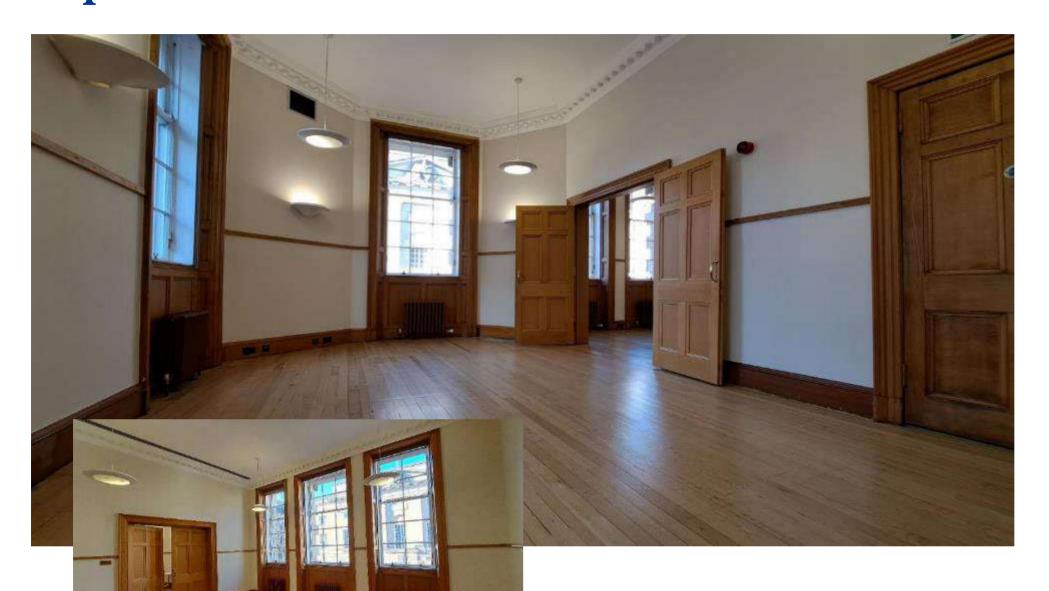

### Capacities - Salle Émilienne Moreau-Evrard [EME]

### AUDITORIUM CINEMA BALLROOM

VIEW OVER WEST PARLIAMENT SQUARE AND ST GILES CATHEDRAL

FIRST FLOOR

Presentations (PowerPoints)
Blackout Blinds
Lighting Effects
External catering only
WiFi

#### **Seating arrangements**

Theatre Reception (standing)
74 120

Cabaret 30

128m²

|                                 | MON-FRI | WEEKEND |
|---------------------------------|---------|---------|
| PER HOUR                        | £140    | £210    |
| HOUR BEFORE 9AM<br>OR AFTER 9PM | £180    | N/A     |
| HALF DAY (4H)                   | £420    | £630    |
| DAY (8H)                        | £700    | £1,050  |