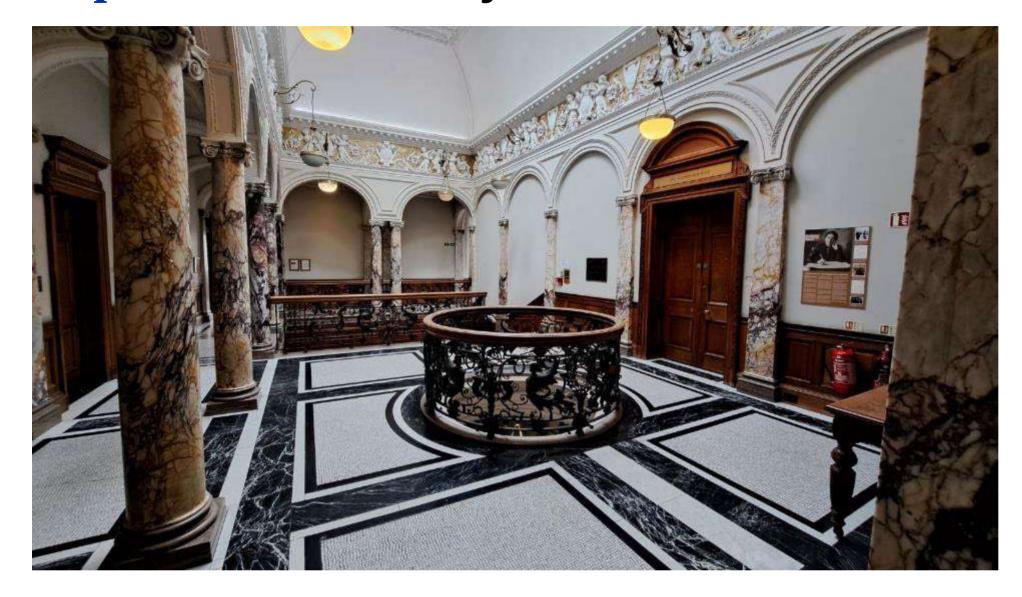

### Capacities – le Foyer

# PHOTOSHOOT COCKTAIL RECEPTION

NOBLE STYLE & MARBLE

**RED CARPETED STAIRS** 

FIRST FLOOR

External catering only WiFi

### **Seating arrangements**

Standing 40

|                                 | MON-FRI | WEEKEND |
|---------------------------------|---------|---------|
| PER HOUR                        | £60     | £90     |
| HOUR BEFORE 9AM<br>OR AFTER 9PM | £100    | N/A     |
| HALF DAY (4H)                   | £180    | £270    |
| <b>DAY (8H)</b>                 | £300    | £450    |