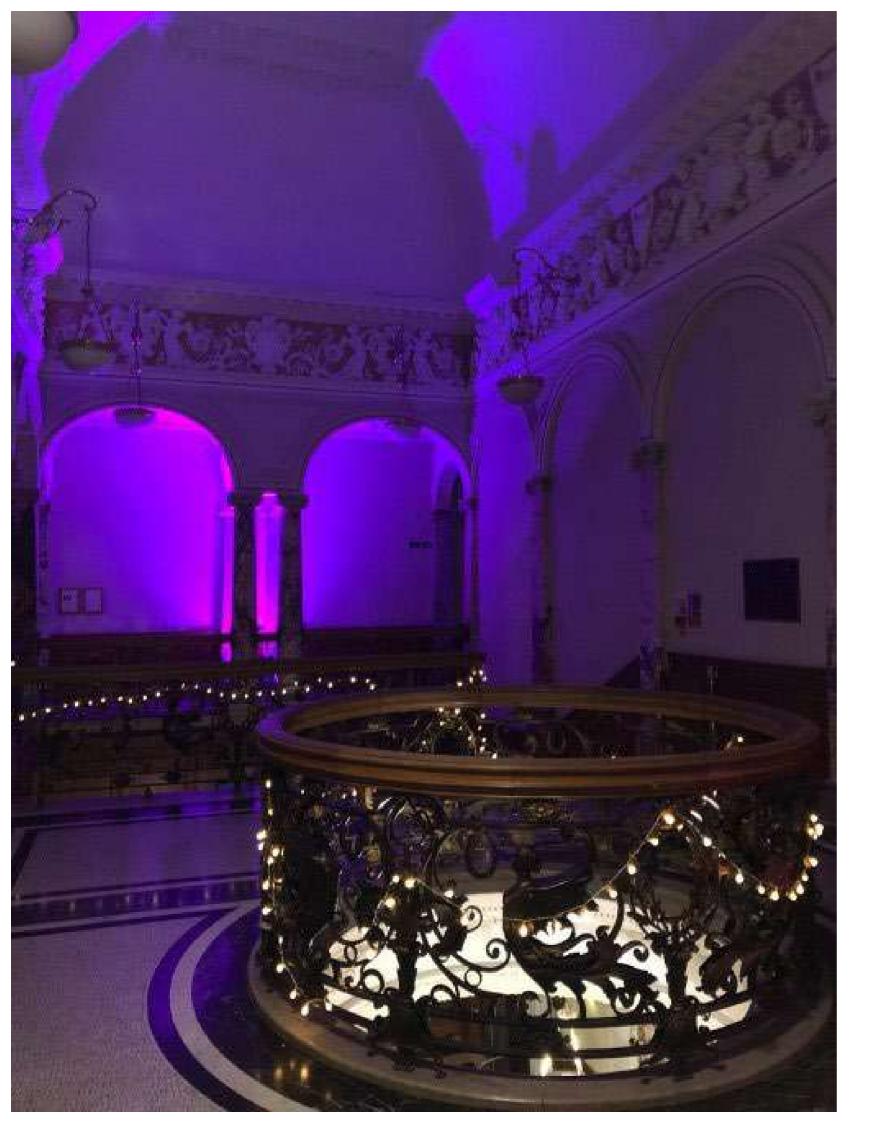

### AUDITORIUM CINEMA BALLROOM

VIEW OVER WEST PARLIAMENT SQUARE AND ST GILES CATHEDRAL

FIRST FLOOR

Presentations (PowerPoints)
Blackout Blinds
Lighting Effects
External catering only
WiFi

#### **Seating arrangements**

Theatre Reception (standing)
74 120

Cabaret 30

128m²

|                                 | MON-FRI | WEEKEND |
|---------------------------------|---------|---------|
| PER HOUR                        | £140    | £210    |
| HOUR BEFORE 9AM<br>OR AFTER 9PM | £180    | N/A     |
| HALF DAY (4H)                   | £420    | £630    |
| DAY (8H)                        | £700    | £1,050  |