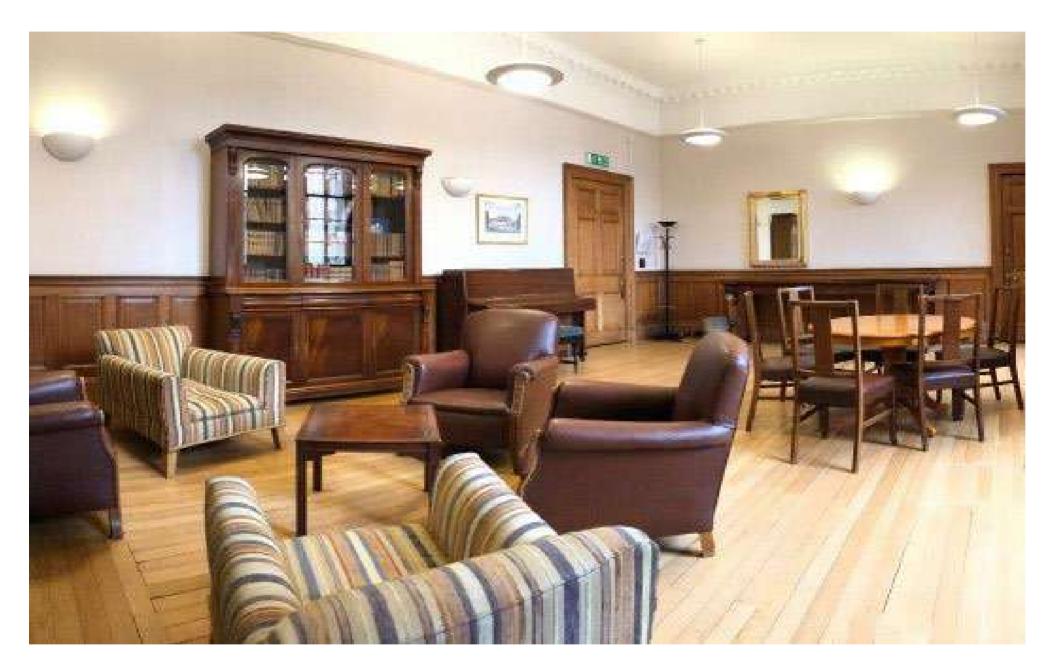

### Capacities - Salle Duchesse d'Angoulême

### LOUNGE NETWORKING CATERING AREA

VIEW OVER WEST PARLIAMENT SQUARE AND ST GILES CATHEDRAL

FIRST FLOOR

Interconnected with Salle EME & a kitchen External catering only WiFi

**Angoulême + EME** 

MON-FRT | WEEKEND

#### **Seating arrangements**

Lounge Reception (standing)10 30

46m

| PION TICE | WEEKEND             | PION TICE                        | WEEKEND                                         |
|-----------|---------------------|----------------------------------|-------------------------------------------------|
| £60       | £90                 | £175                             | £265                                            |
| £100      | N/A                 | £215                             | N/A                                             |
| £180      | £270                | £525                             | £795                                            |
| £300      | £450                | £795                             | £1,325                                          |
|           | £60<br>£100<br>£180 | £60 £90<br>£100 N/A<br>£180 £270 | £60 £90 £175<br>£100 N/A £215<br>£180 £270 £525 |