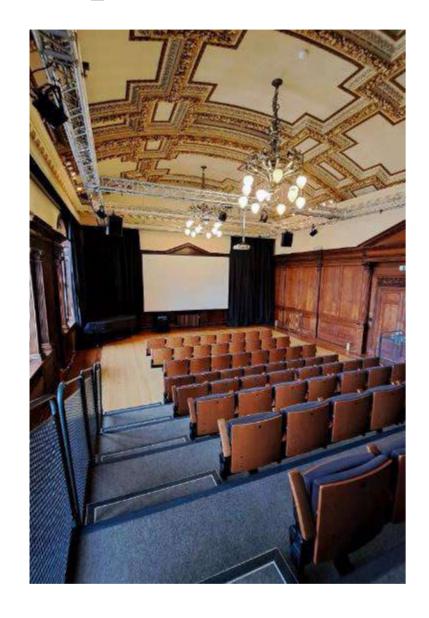

### AUDITORIUM CINEMA BALLROOM

VIEW OVER WEST PARLIAMENT SQUARE AND ST GILES CATHEDRAL

FIRST FLOOR

Presentations (PowerPoints)
Blackout Blinds
Lighting Effects
External catering only
WiFi

#### **Seating arrangements**

Theatre Reception (standing)
74 120

Cabaret 30

128m²

|                                 | MON-FRI | WEEKEND |
|---------------------------------|---------|---------|
| PER HOUR                        | £140    | £210    |
| HOUR BEFORE 9AM<br>OR AFTER 9PM | £180    | N/A     |
| HALF DAY (4H)                   | £420    | £630    |
| DAY (8H)                        | £700    | £1,050  |