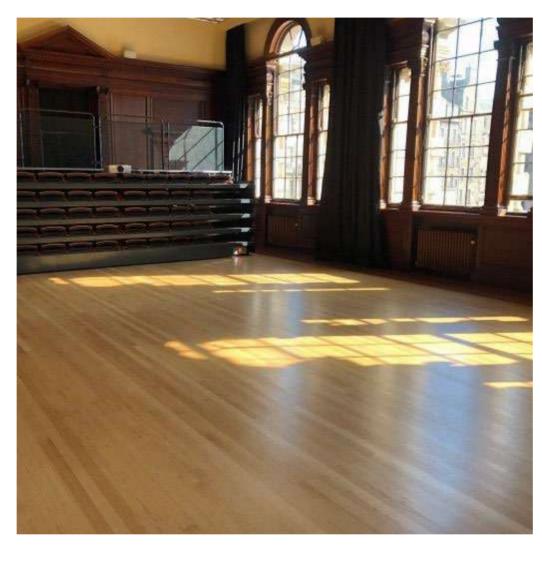

### AUDITORIUM CINEMA BALLROOM

VIEW OVER WEST PARLIAMENT SQUARE AND ST GILES CATHEDRAL

FIRST FLOOR

Presentations (PowerPoints)
Blackout Blinds
Lighting Effects
External catering only
WiFi

#### **Seating arrangements**

Theatre Reception (standing)
74 120

Cabaret 30

128m²

|                                 | MON-FRI | WEEKEND |
|---------------------------------|---------|---------|
| PER HOUR                        | £140    | £210    |
| HOUR BEFORE 9AM<br>OR AFTER 9PM | £180    | N/A     |
| HALF DAY (4H)                   | £420    | £630    |
| DAY (8H)                        | £700    | £1,050  |