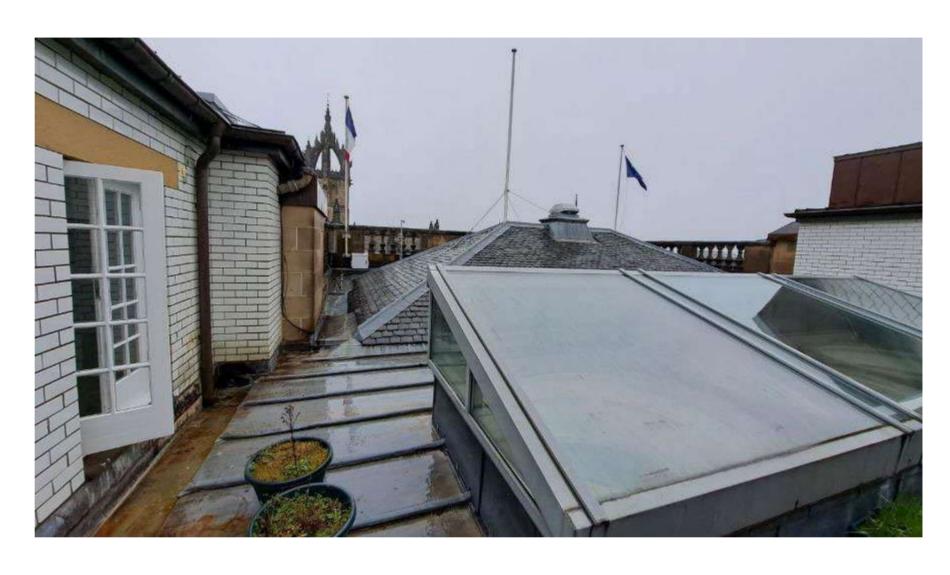

### Capacities – Roof

### **FILMING**

VIEW ON WEST PARLIAMENT SQUARE & ROYAL MILE

THIRD FLOOR

### **Seating arrangements**

Standing

|                                 | MON-FRI | WEEKEND |
|---------------------------------|---------|---------|
| PER HOUR                        | £150    | £220    |
| HOUR BEFORE 9AM<br>OR AFTER 9PM | £190    | N/A     |
| HALF DAY (4H)                   | £450    | £660    |
| DAY (8H)                        | £750    | £1,100  |