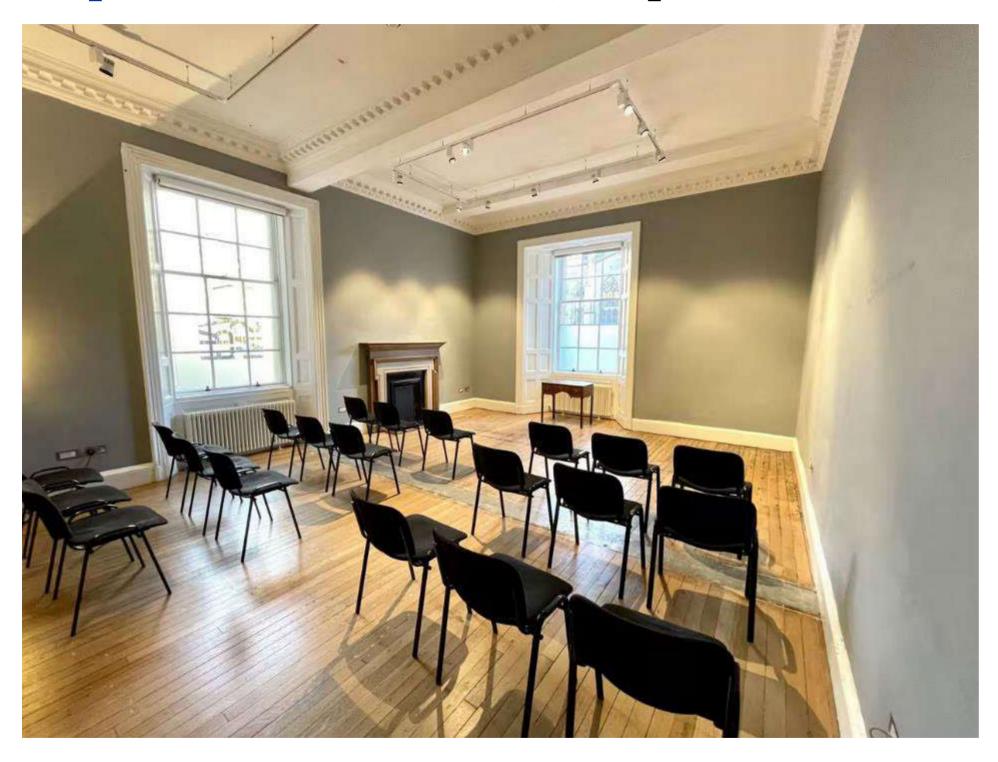

### Capacities - Salle Duchesse d'Angoulême

### LOUNGE NETWORKING CATERING AREA

VIEW OVER WEST PARLIAMENT SQUARE AND ST GILES CATHEDRAL

FIRST FLOOR

Interconnected with Salle EME & a kitchen External catering only WiFi

**Angoulême + EME** 

MON-FRT | WEEKEND

#### **Seating arrangements**

Lounge Reception (standing)10 30

46m

| PION TICE | WEEKEND             | PION TICE                        | WEEKEND                                         |
|-----------|---------------------|----------------------------------|-------------------------------------------------|
| £60       | £90                 | £175                             | £265                                            |
| £100      | N/A                 | £215                             | N/A                                             |
| £180      | £270                | £525                             | £795                                            |
| £300      | £450                | £795                             | £1,325                                          |
|           | £60<br>£100<br>£180 | £60 £90<br>£100 N/A<br>£180 £270 | £60 £90 £175<br>£100 N/A £215<br>£180 £270 £525 |